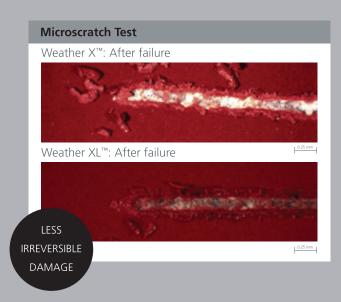

#### Tested and proven

- In a Mechanical Abrasion Test, Valspar scientists put a metal coated test panel on an abrasion machine and ran it 500 cycles.
   Result: WeatherXL™ demonstrated significantly less wear.
- Enhanced scratch resistance in even the harshest conditions.
   In a Microscratch Test, Valspar scientists used a diamond stylus to scratch the coating. Result: WeatherXL™ demonstrated better scratch resistance.
- First class resistance to transit abrasion and installation marring.