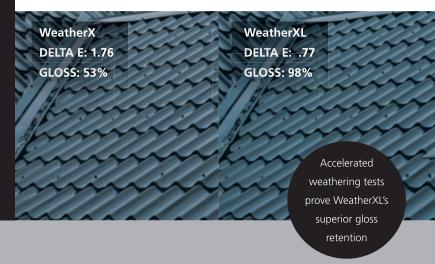

# Exceptional gloss and stronger color retention — Best resistance yet to chalking and fading